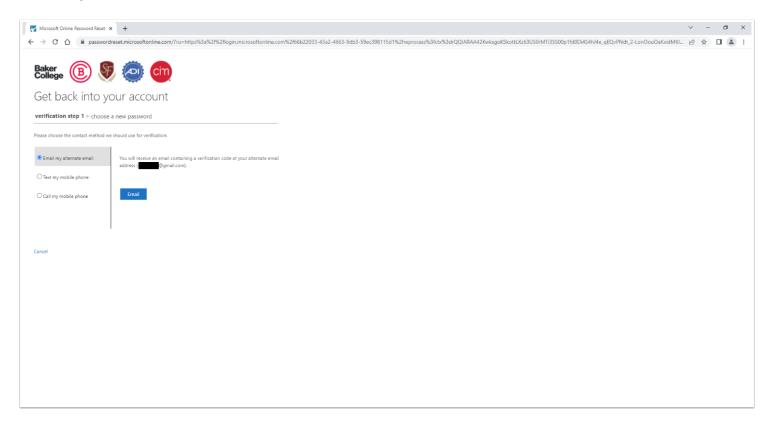

## **Verification step 1**

Click on your selected contact method for verification.