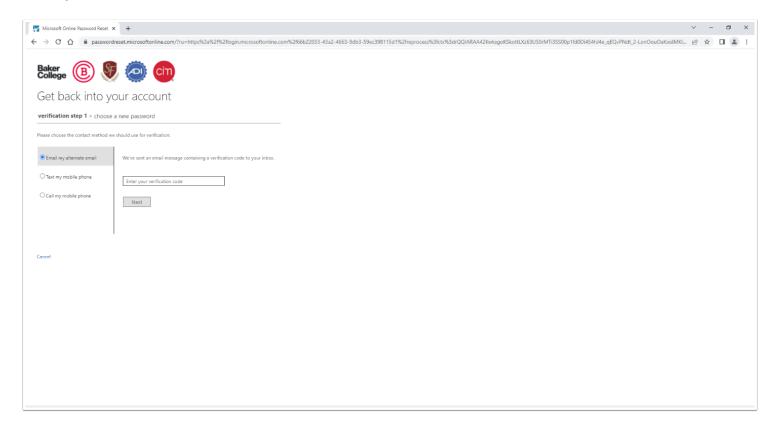

## **Enter your verification code**

Enter your verification code and click **Next** once the button becomes available.