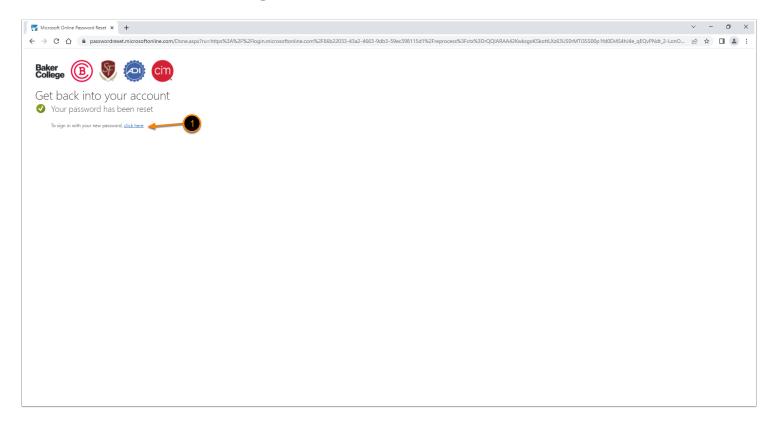

#### Password has been reset

1. Click the " ${f click\ here}$ " link to sign in.