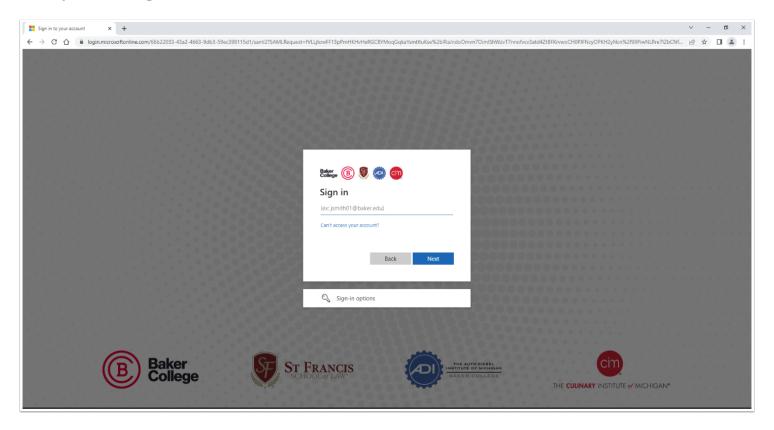

These are the steps to follow for setting your password for a user account.

#### **My Baker**

1. Click the **Sign In** button



# Sign in

Enter your existing userid@baker.edu and click Next.



## Forgot my password

1. Click the "Forgot my password" link.



## Get back into your account

Enter the captcha that is displayed and click **Next**.



## **Verification step 1**

Click on your selected contact method for verification.



## **Enter your verification code**

Enter your verification code and click **Next** once the button becomes available.



#### Choose a new password

Enter your new password.

Confirm the new password.

Click Finish.



#### Password has been reset

1. Click the " ${f click\ here}$ " link to sign in.