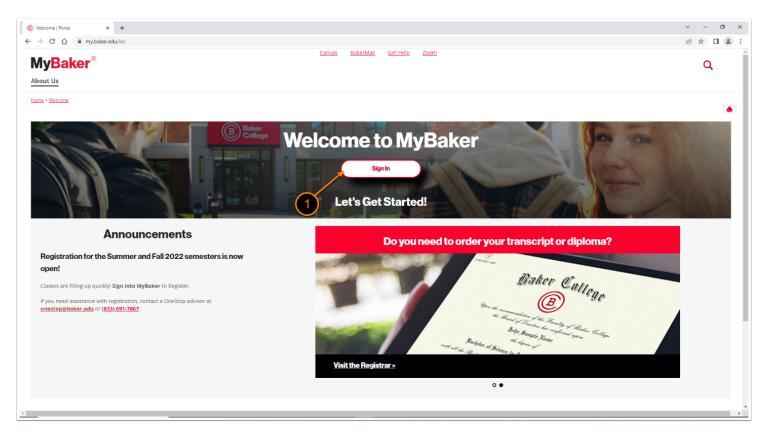

These are the steps to follow for setting your password for a user account.

#### **My Baker**

1. Click the **Sign In** button



# Sign in

Enter your existing userid@baker.edu and click Next.



## Forgot my password

1. Click the "Forgot my password" link.



## Get back into your account

Enter the captcha that is displayed and click **Next**.



## **Verification step 1**

Click on your selected contact method for verification.



## **Enter your verification code**

Enter your verification code and click **Next** once the button becomes available.



#### Choose a new password

Enter your new password.

Confirm the new password.

Click Finish.



#### Password has been reset

1. Click the " ${f click\ here}$ " link to sign in.