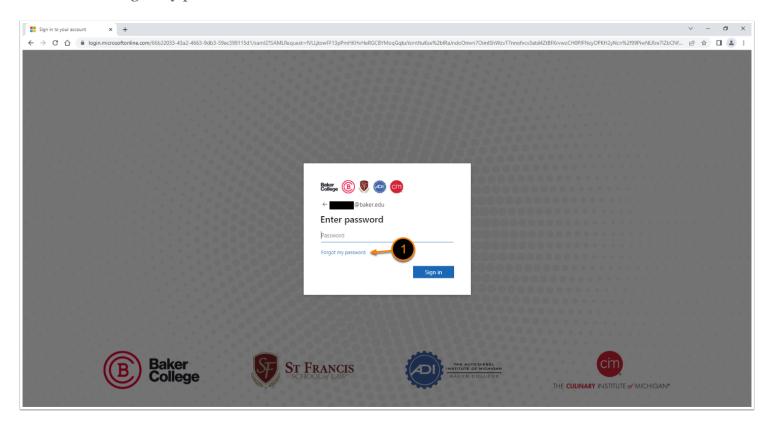

These are the steps to follow for setting your password for a user account.

#### **My Baker**

1. Click the **Sign In** button



# Sign in

Enter your existing userid@baker.edu and click Next.



## Forgot my password

1. Click the "Forgot my password" link.



## Get back into your account

Enter the captcha that is displayed and click **Next**.



## **Verification step 1**

Click on your selected contact method for verification.



## **Enter your verification code**

Enter your verification code and click **Next** once the button becomes available.



#### Choose a new password

Enter your new password.

Confirm the new password.

Click Finish.



#### Password has been reset

1. Click the " ${f click\ here}$ " link to sign in.