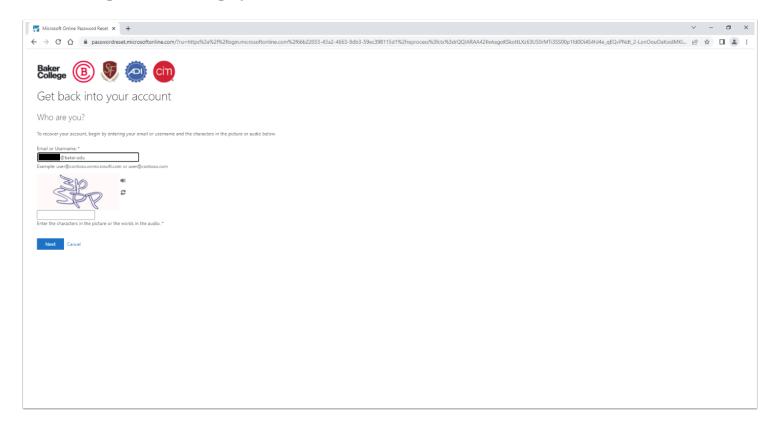

## Get back into your account

Enter the captcha that is displayed and click **Next**.