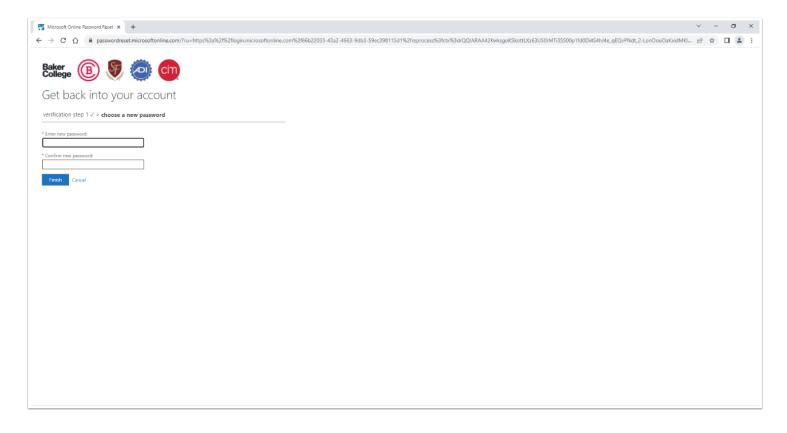

#### Choose a new password

Enter your new password.

Confirm the new password.

Click Finish.